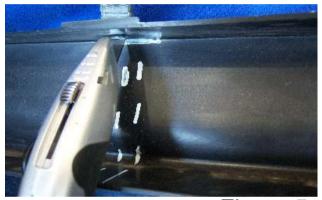

## Dodge 2003- 2008 Ram 2500/3500 Grille Guard Installation Instructions

800-504-5684 info@bigdogbumpers.com www.bigdogbumpers.com

- \*\* Installation of this product requires either removing air dam or cutting (2) ½" slits in air dam.\*\*
- 1) Remove two factory bolts that mount radiator. Retain for future installation. (see figure 1)
- 2) Remove factory bolts that mount bumper to truck frame and discard. (see figure 2)
- 3) Install mounting bracket provided on the inside of the truck frame. Secure in place with (4)  $\frac{1}{2}$ " x 5" bolts provided. Ensure that welded gusset faces toward the outside of the truck. ( see figure 3 )

Figure 1

Figure 2

Figure 3

- 4) With both brackets secured, take a measurement between the two and assure that it is 30 9/16". Tighten bolts with 75 lbs of torque. (see figure 4)
- 5) Cut and break off ½" slit from the air dam directly in front of the brackets to allow grille guard to fit through. ( see figure 5 )
- 6) Lift grille guard and slide through air dam, secure to brackets using (4)  $\frac{1}{2}$ " x 2" bolts provided. Moderately tighten at this time. (see figure 6)
- 7) Remove the 2 top bolts from the tow hooks and discard. Install "L" shaped bracket provided over tow hook and secure in place with (4) 7/16"- 20 x 2 ¼" black bolts provided.