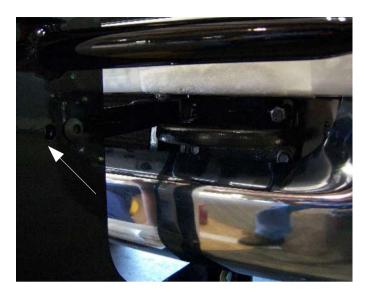

Figure 4

Figure 5

Figure 6

- 8) Attach opposite end of bracket to upright with (2)  $\frac{1}{2}$ " x 1  $\frac{1}{2}$ " dome head bolts provided. Adjust grille guard and tighten all bolts with 75 lbs of torque. ( see figure 7 )
- 9) Align radiator and reinstall factory bolts removed in step 1.

Figure 7