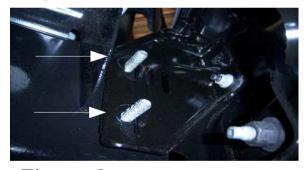

## Dodge 2003- 2008 Ram 2500/3500 Grille Guard Installation Instructions

800-504-5684 info@bigdogbumpers.com www.bigdogbumpers.com

- \*\* Installation of this product requires either removing air dam or cutting (2) ½" slits in air dam.\*\*
- 1) Remove two factory bolts that mount radiator. Retain for future installation. (see figure 1)
- 2) Remove factory bolts that mount bumper to truck frame and discard. (see figure 2)
- 3) Install mounting bracket provided on the inside of the truck frame. Secure in place with (4)  $\frac{1}{2}$ " x 5" bolts provided. Ensure that welded gusset faces toward the outside of the truck. ( see figure 3 )