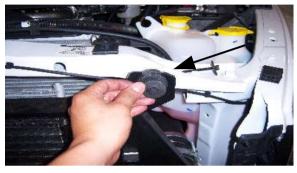

## Dodge 2003- 2008 Ram 2500/3500 Grille Guard Installation Instructions

800-504-5684 info@bigdogbumpers.com www.bigdogbumpers.com

- \*\* Installation of this product requires either removing air dam or cutting (2) ½" slits in air dam.\*\*
- 1) Remove two factory bolts that mount radiator. Retain for future installation. (see figure 1)
- 2) Remove factory bolts that mount bumper to truck frame and discard. (see figure 2)
- 3) Install mounting bracket provided on the inside of the truck frame. Secure in place with (4)  $\frac{1}{2}$ " x 5" bolts provided. Ensure that welded gusset faces toward the outside of the truck. ( see figure 3 )