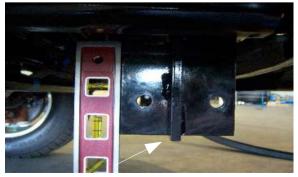

Figure 1

Figure 2

Figure 3

- 4) With both brackets secured, take a measurement between the two and assure that it is 30 9/16". Tighten bolts with 75 lbs of torque. (see figure 4)
- 5) Cut and break off ½" slit from the air dam directly in front of the brackets to allow grille guard to fit through. ( see figure 5 )
- 6) Lift grille guard and slide through air dam, secure to brackets using (4)  $\frac{1}{2}$ " x 2" bolts provided. Moderately tighten at this time. (see figure 6)
- 7) Remove the 2 top bolts from the tow hooks and discard. Install "L" shaped bracket provided over tow hook and secure in place with (4) 7/16"- 20 x 2 ¼" black bolts provided.