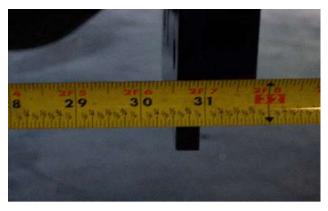

Figure 1

Figure 2

Figure 3

- 4) With both brackets secured, take a measurement between the two and assure that it is 30 9/16". Tighten bolts with 75 lbs of torque. (see figure 4)
- 5) Cut and break off ½" slit from the air dam directly in front of the brackets to allow grille guard to fit through. ( see figure 5 )
- 6) Lift grille guard and slide through air dam, secure to brackets using (4)  $\frac{1}{2}$ " x 2" bolts provided. Moderately tighten at this time. (see figure 6)
- 7) Remove the 2 top bolts from the tow hooks and discard. Install "L" shaped bracket provided over tow hook and secure in place with (4) 7/16"- 20 x 2 ¼" black bolts provided.