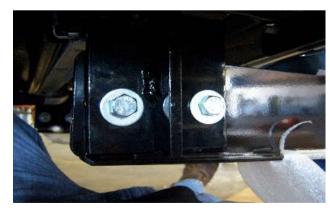

## Dodge 2003- 2008 Ram 2500/3500 Grille Guard Installation Instructions

800-504-5684 info@bigdogbumpers.com www.bigdogbumpers.com

- \*\* Installation of this product requires either removing air dam or cutting (2) ½" slits in air dam.\*\*
- 1) Remove two factory bolts that mount radiator. Retain for future installation. (see figure 1)
- 2) Remove factory bolts that mount bumper to truck frame and discard. (see figure 2)
- 3) Install mounting bracket provided on the inside of the truck frame. Secure in place with (4)  $\frac{1}{2}$ " x 5" bolts provided. Ensure that welded gusset faces toward the outside of the truck. ( see figure 3 )

Figure 1

Figure 2

Figure 3

- 4) With both brackets secured, take a measurement between the two and assure that it is 30 9/16". Tighten bolts with 75 lbs of torque. (see figure 4)
- 5) Cut and break off ½" slit from the air dam directly in front of the brackets to allow grille guard to fit through. ( see figure 5 )
- 6) Lift grille guard and slide through air dam, secure to brackets using (4)  $\frac{1}{2}$ " x 2" bolts provided. Moderately tighten at this time. (see figure 6)
- 7) Remove the 2 top bolts from the tow hooks and discard. Install "L" shaped bracket provided over tow hook and secure in place with (4) 7/16"- 20 x 2 ¼" black bolts provided.